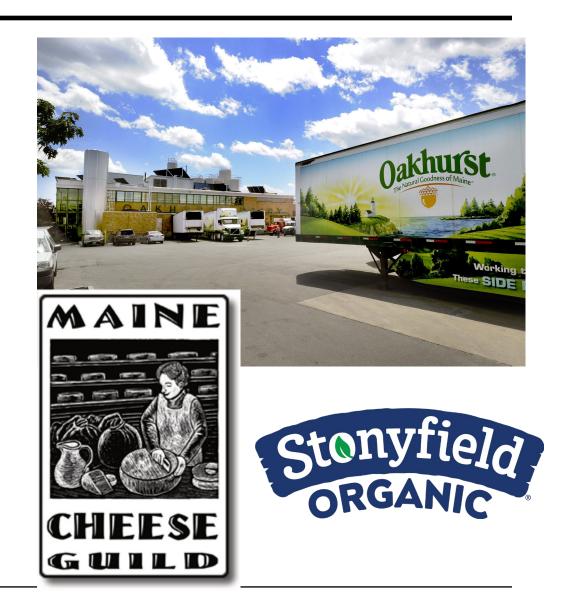

Source: USDA NASS 2022; Maine Milk Commission

- Almost 100% of Maine's organic milk is shipped to Stonyfield Yogurt in neighboring New Hampshire.
- Almost 90 % of Maine's conventional milk production is packaged as fluid milk 4 fluid milk processors in Maine
  - Most shipped to Dairy Farmers of America plant outside of Boston, MA
- ~150 dairy processors
  - Fluid
  - 25 +/- ice cream & gelato
  - 7 creameries at commodity scale; remaining are artisanal