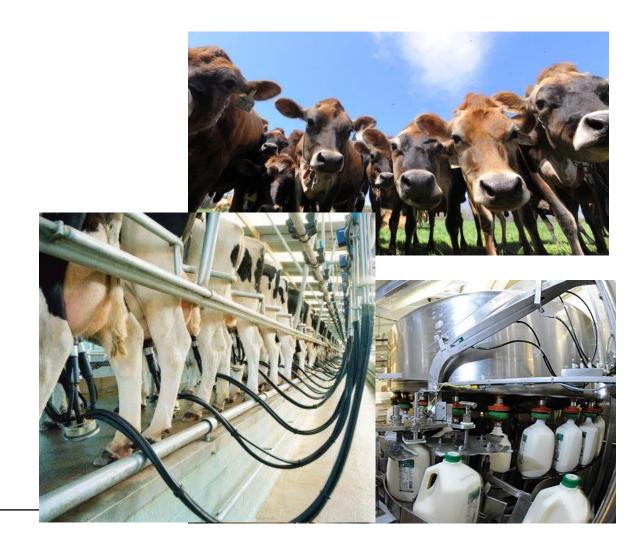

- 153 farms across 15 counties (53 organic).
  - ~36 sheep, goat, water buffalo dairies
- 550M lbs. milk/yr. (50M gallons/yr)
  - 7% of milk produced is organic.
- $\sim$ 26,000 cows. Milking herds range from <10 to >1,500.
- Average size = 70 cows
- 99% family owned and operated
- Three educational farms
  - Wolfe's Neck; Pineland Dairy; Witter Center at UMaine